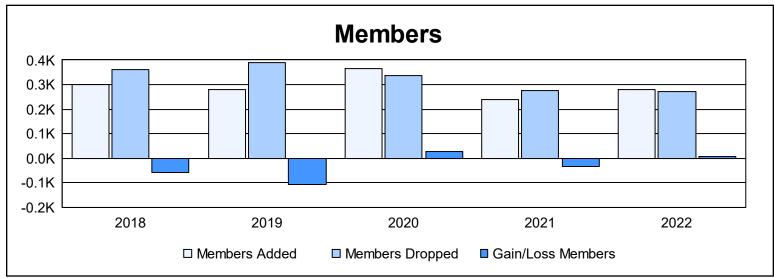

District 354 H As of June 2022 Cumulative

| Year      | New<br>Clubs | Dropped<br>Clubs | Gain/<br>Loss<br>Clubs | New<br>Members | Charter<br>Members | Reinstate<br>Members | Transfer<br>Members | Total<br>Member<br>Added | Total<br>Members<br>Dropped | Gain/<br>Loss<br>Members |
|-----------|--------------|------------------|------------------------|----------------|--------------------|----------------------|---------------------|--------------------------|-----------------------------|--------------------------|
| 2017-2018 | 1            | 1                | 0                      | 261            | 30                 | 11                   | 0                   | 302                      | 362                         | -60                      |
| 2018-2019 | 1            | 2                | -1                     | 226            | 29                 | 23                   | 2                   | 280                      | 388                         | -108                     |
| 2019-2020 | 1            | 0                | 1                      | 266            | 56                 | 40                   | 2                   | 364                      | 338                         | 26                       |
| 2020-2021 | 2            | 3                | -1                     | 167            | 62                 | 10                   | 2                   | 241                      | 275                         | -34                      |
| 2021-2022 | 1            | 2                | -1                     | 227            | 29                 | 18                   | 4                   | 278                      | 271                         | 7                        |
| Average   | 1            | 2                | 0                      | 229            | 41                 | 20                   | 2                   | 293                      | 327                         | -34                      |