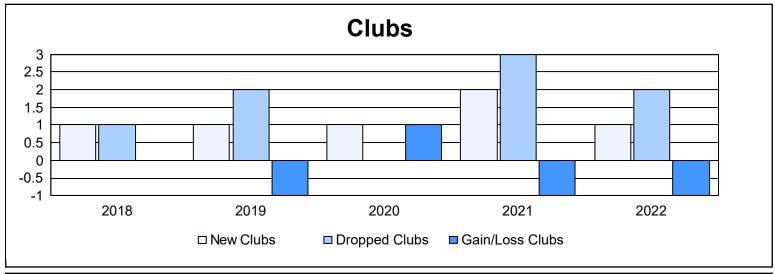

District 354 H As of June 2022 Cumulative

| Year      | New<br>Clubs | Dropped<br>Clubs | Gain/<br>Loss<br>Clubs | New<br>Members | Charter<br>Members | Reinstate<br>Members | Transfer<br>Members | Total<br>Member<br>Added | Total<br>Members<br>Dropped | Gain/<br>Loss<br>Members |
|-----------|--------------|------------------|------------------------|----------------|--------------------|----------------------|---------------------|--------------------------|-----------------------------|--------------------------|
| 2017-2018 | 1            | 1                | 0                      | 261            | 30                 | 11                   | 0                   | 302                      | 362                         | -60                      |
| 2018-2019 | 1            | 2                | -1                     | 226            | 29                 | 23                   | 2                   | 280                      | 388                         | -108                     |
| 2019-2020 | 1            | 0                | 1                      | 266            | 56                 | 40                   | 2                   | 364                      | 338                         | 26                       |
| 2020-2021 | 2            | 3                | -1                     | 167            | 62                 | 10                   | 2                   | 241                      | 275                         | -34                      |
| 2021-2022 | 1            | 2                | -1                     | 227            | 29                 | 18                   | 4                   | 278                      | 271                         | 7                        |
| Average   | 1            | 2                | 0                      | 229            | 41                 | 20                   | 2                   | 293                      | 327                         | -34                      |